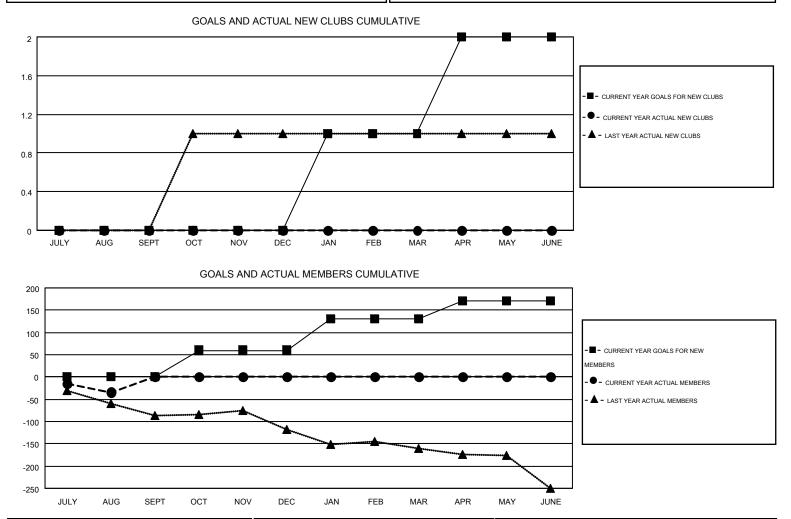

## GMT: DENNIS STEVENSON

| Clubs         |                  |                  |                  | Members          |               |                       |                                        |                    |                  |
|---------------|------------------|------------------|------------------|------------------|---------------|-----------------------|----------------------------------------|--------------------|------------------|
|               | RESUL            | TS FOR 2016-2017 |                  |                  |               | RESULTS FOR 2016-2017 |                                        |                    |                  |
| QUARTER       | NEW CLUB<br>GOAL | NEW CLUBS        | DROPPED<br>CLUBS | NET<br>GAIN/LOSS | QUARTER       | NEW MEMBER<br>GOAL    | CHARTER AND<br>NEW<br>MEMBERS<br>ADDED | DROPPED<br>MEMBERS | NET<br>GAIN/LOSS |
| JULY/AUG/SEPT | 0                | 0                | 0                | 0                | JULY/AUG/SEPT | 0                     | 17                                     | 51                 | -34              |
| OCT/NOV/DEC   | 0                | 0                | 0                | 0                | OCT/NOV/DEC   | 60                    | 0                                      | 0                  | 0                |
| JAN/FEB/MAR   | 1                | 0                | 0                | 0                | JAN/FEB/MAR   | 70                    | 0                                      | 0                  | 0                |
| APR/MAY/JUNE  | 1                | 0                | 0                | 0                | APR/MAY/JUNE  | 40                    | 0                                      | 0                  | 0                |